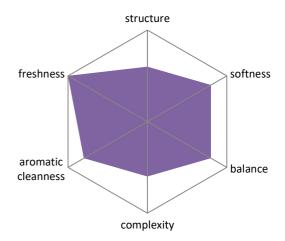

# HARMONY™ FLORAL

"Sur lies" white and rosé wines: freshness, cleanness, and structure

#### **APPLICATIONS**

Harmony Floral, thanks to the release of yeast polysaccharides, enriches the structure and complexity of white wines. The synergy between the yeast derivative and tannin improves the structure of the wines, in particular with regard to their taste harmony and balance. The antioxidant peptides and the phenolic fraction protect against oxidative phenomena and remove slight hints of reduction, guaranteeing fresh, clean gromas

Used with Velvet F tablets, in addition to a greater structure, it helps to increase the fruity notes and clean aromas. The same combination significantly reduces the herbaceous notes.